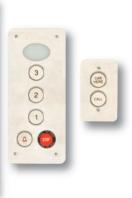

## Available Options

- Recessed lighting Picture framing
- Metal handrail · Glass wall inserts
- Automatic gate

vision panel standard on all models. Additional vision panels and automatic gate openers available.

Accordian gate with one