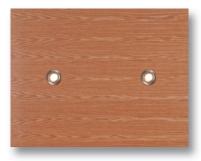

## Available Options

- Recessed lighting Picture framing
- Metal handrail · Glass wall inserts
- Automatic gate

vision panel standard on all models. Additional vision panels and automatic gate openers available.