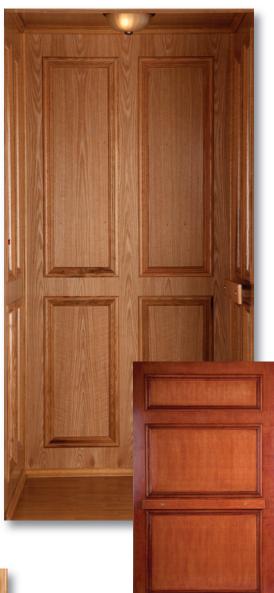

## Hvalon

Classic recessed panel designs in both 3 and 4 panel configurations. Offered in Oak, Birch, or Maple. Optional exotic hardwood choices available.

2 Recessed Lights (Optional: 4 Recessed Lights)

Floors are supplied unfinished to accept tile, hardwood, or other floorings of your choice. All cabs are supplied unfinished, or with lacquer clear coat. Custom matched stains available.