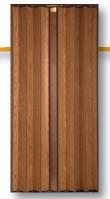

## Available Options

- Recessed lighting
  Picture framing
- Metal handrail
  Automatic gate
- Glass wall inserts

Accordian gate with one vision panel standard on all models. Additional vision panels and automatic gate openers available.