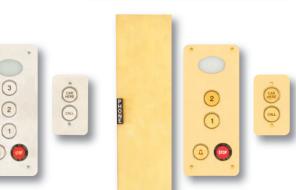

Brushed Stainless Steel or Brushed Brass Car Operating Panel and Hall Stations. Optional Polished or Oil Rubbed Finishes available.

Wood Handrail

Floors are supplied unfinished to accept tile, hardwood, or other floorings of your choice. All cabs are supplied unfinished, or with lacquer clear coat. Custom matched stains available.