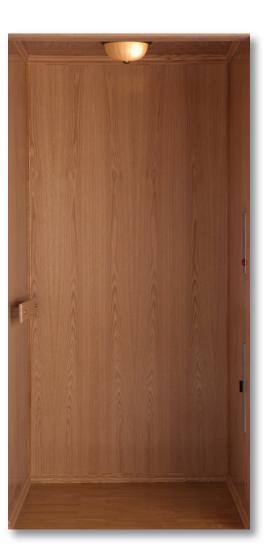

The Residential Elevator Specialists CCREDITED HOME ELEVATOR COMPANY

Bristol

With clean lines and timeless style, the Bristol offers flat panel hardwood veneer walls in standard choices of Oak, Birch and Maple. (Optional exotic hardwood choices and picture framing available).

Brushed Stainless Steel or Brushed Brass Car Operating Panel and Hall Stations. Optional Polished or Oil Rubbed Finishes available.

Wood Handrail

Floors are supplied unfinished to accept tile, hardwood, or other floorings of your choice. All cabs are supplied unfinished, or with lacquer clear coat. Custom matched stains available.