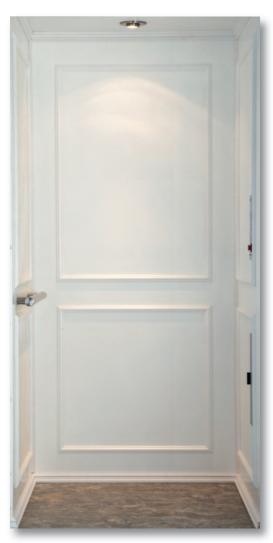

## Longport

Bright, fresh and airy, the Longport offers white painted interiors with applied picture framing and a matching flat ceiling.

2 Recessed Lights (Optional: 4 Recessed Lights)

**Brushed Metal Handrail** 